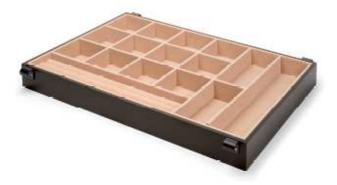

1. Metal wire basket 675mm.

2. Metallic drawer 675mm

3. Wooden drawer organizer - 683mm