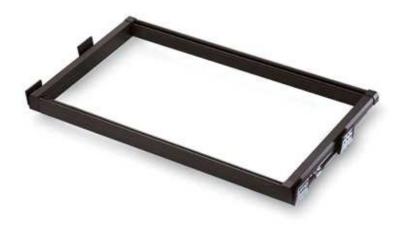

### • Metal frame & runners

Available in 2 dimensions:

For wardrobe cabinet 90cm where the frame opening is 75,2cm For wardrobe cabinet 100cm where the frame opening is 85,2cm

Below we include a list of components that can be adapted to the metal frame:

1. Metal wire basket 675mm.

2. Metallic drawer 675mm

3. Wooden drawer organizer - 683mm