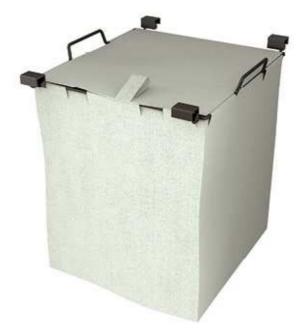

s, offer ergonomics and high aesthetics appeal.

Browse through the photos below.

The new accessories are BROWN and blend perfectly with the LEGRABOX internal drawers that we already have in our wardrobe range.

Flexible components which can be configured for practically any space.

### • Wardrobe tubes & supports

Round tube with supports that connect to either the top of the wardrobe cabinet or the shelf.



### • Metal frame & runners

Available in 2 dimensions:

For wardrobe cabinet 90cm where the frame opening is 75,2cm For wardrobe cabinet 100cm where the frame opening is 85,2cm



Below we include a list of components that can be adapted to the metal frame:

1. Metal wire basket 675mm.



2. Metallic drawer 675mm



3. Wooden drawer organizer - 683mm



## 4. Laundry hamper 383mm



5. Small auxiliary tray 10cm



### 6. set of trouser rods



Various components can be adapted to the metal frame depending on their dimensions.

Below we provide example for wardrobe cabinet 90cm where the frame opening is 75,2cm :

- Metal wire basket or metallic drawer
- Laundry hamper + 2 small auxiliary trays + 1 set trouser rod
- Laundry hamper + 4 set trouser rod
- 7 set trouser rod
- Wooden drawer organizer

Another example for wardrobe cabinet 100cm where the frame opening is 85,2cm :

• Metal wire basket or metallic drawer

- Laundry hamper + 2 small auxiliary trays + 2 set trouser rod
- Laundry hamper + 5 set trouser rod
- 9 set trouser rod
- Wooden drawer organizer + 1 small auxiliary tray

### Additional Accessories

Lateral Pull-out shoe rack right / left



Pull-out hangi