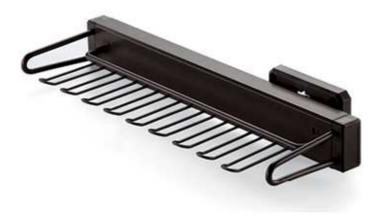

### Additional Accessories

Lateral Pull-out shoe rack right / left

Pull-out hanging rail (connects to either the top of the wardrobe cabinet or the shelf)

Lateral Pull-out tie rack- soft close

Mirror for pull - out – soft close