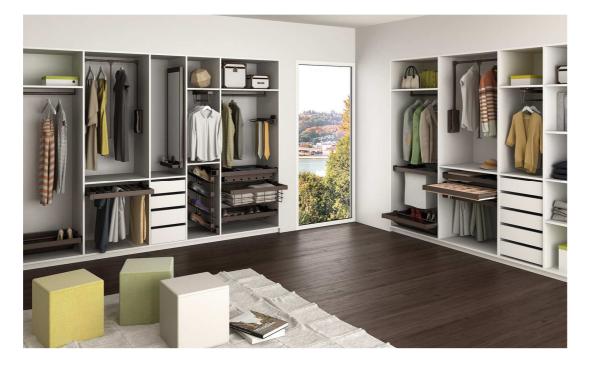

# Optimal 2017

*NEW ACCESSORIES* New accessories have been included in the Wardrobe range so to further improve our product. These new accessories upgrade our proposals, offer ergonomics and high aesthetics appeal.

Browse through the photos below.

The new accessories are BROWN and blend perfectly with the LEGRABOX internal drawers that we already have in our wardrobe range.

Flexible components which can be configured for practically any space.