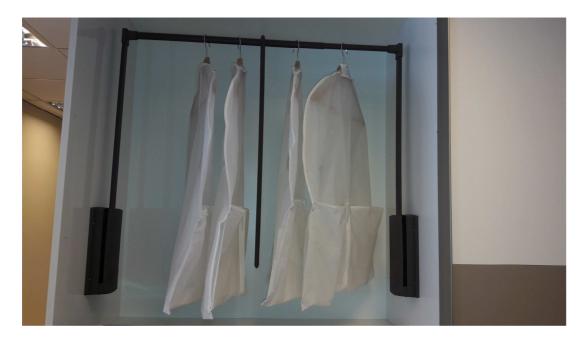

And last, a NEW LIFT (770-1200) which we come to add to our wardrobe accessories.

Available now in BROWN, the design has been improved and is more durable.

All the above accessories have been included in our on line catalogue system as of 20-3-2017.