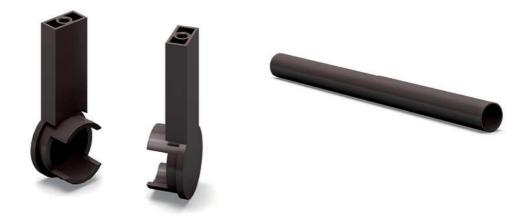

### • Wardrobe tubes & supports

Round tube with supports that connect to either the top of the wardrobe cabinet or the shelf.