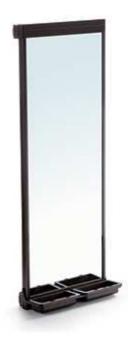

### Additional Accessories

Lateral Pull-out shoe rack right / left

Pull-out hanging rail (connects to either the top of the wardrobe cabinet or the shelf)

Lateral Pull-out tie rack- soft close

Mirror for pull - out – soft close

We recommend that the mirror pull-out be mounted on either of the below:

- 1. Onto the side of the shelving unit type 2 (either it be sliding or Pull out)
- 2. Onto the outer side panel of a sliding door wardrobe.