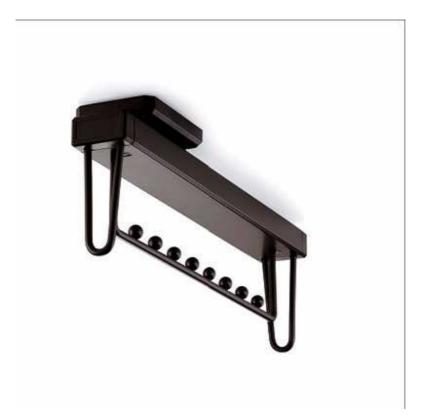

### Additional Accessories

Lateral Pull-out shoe rack right / left

Pull-out hanging rail (connects to either the top of the wardrobe cabinet or the shelf)

Lateral Pull-out tie rack- soft close

Mirror for pull - out – soft close