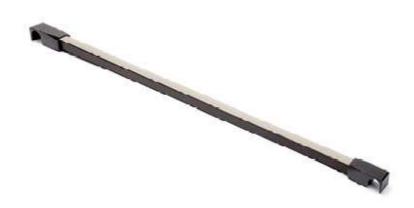

### • Wardrobe tubes & supports

Round tube with supports that connect to either the top of the wardrobe cabinet or the shelf.