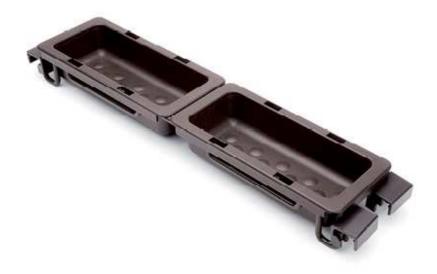

thetics appeal.

Browse through the photos below.

The new accessories are BROWN and blend perfectly with the LEGRABOX internal drawers that we already have in our wardrobe range.

Flexible components which can be configured for practically any space.

### • Wardrobe tubes & supports

Round tube with supports that connect to either the top of the wardrobe cabinet or the shelf.



### • Metal frame & runners

Available in 2 dimensions:

For wardrobe cabinet 90cm where the frame opening is 75,2cm For wardrobe cabinet 100cm where the frame opening is 85,2cm



Below we include a list of components that can be adapted to the metal frame:

1. Metal wire basket 675mm.



2. Metallic drawer 675mm



3. Wooden drawer organizer - 683mm



## 4. Laundry hamper 383mm



5. Small auxiliary tray 10cm



### 6. set of trouser rods



Various components can be adapted to the metal frame depending on their dimensions.

Below we provide example for wardrobe cabinet 90cm where the frame opening is 75,2cm :

- Metal wire basket or metallic drawer
- Laundry hamper + 2 small auxiliary trays + 1 set trouser rod
- Laundry hamper + 4 set trouser rod
- 7 set trouser rod
- Wooden drawer organizer

Another example for wardrobe cabinet 100cm where the frame opening is 85,2cm :

• Metal wire basket or metallic drawer

- Laundry hamper + 2 small auxiliary trays + 2 set trouser rod
- Laundry hamper + 5 set trouser rod
- 9 set trouser rod
- Wooden drawer organizer + 1 small auxiliary tray

### Additional Accessories

Lateral Pull-out shoe rack right / left



Pull-out hanging rail (connects to either the