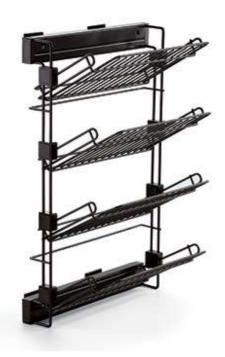

### Additional Accessories

Lateral Pull-out shoe rack right / left

Pull-out hanging rail (connects to either the top of the wardrobe cabinet or the shelf)

Lateral Pull-out tie rack- soft close

Mirror for pull - out – soft close