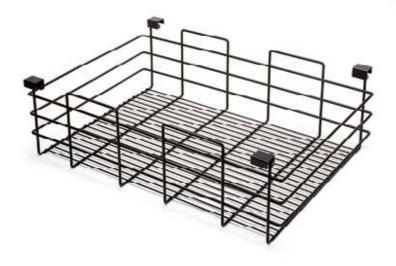

1. Metal wire basket 675mm.

2. Metallic drawer 675mm

3. Wooden drawer organizer - 683mm