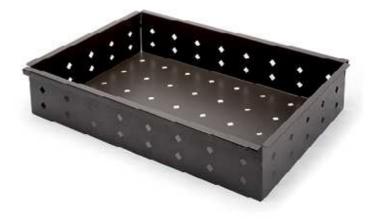

1. Metal wire basket 675mm.

2. Metallic drawer 675mm

3. Wooden drawer organizer - 683mm